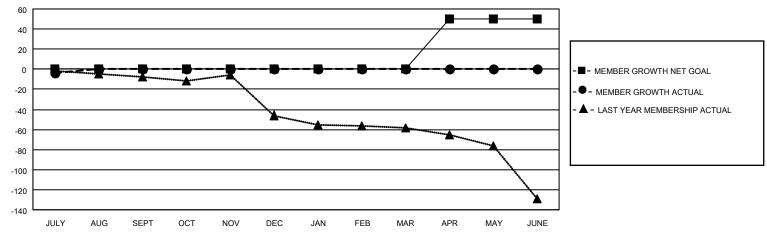

## District 110CO

|               | Cluk          | os          |               | Members  RESULTS FOR 2021-2022 |                         |                         |                                                    |  |
|---------------|---------------|-------------|---------------|--------------------------------|-------------------------|-------------------------|----------------------------------------------------|--|
|               | RESULTS FOR   | R 2021-2022 |               |                                |                         |                         |                                                    |  |
| QUARTER       | NEW CLUB GOAL | NEW CLUBS   | DROPPED CLUBS | QUARTER MEN                    | MBER GROWTH NET<br>GOAL | MEMBER GROWTH<br>ACTUAL | DROPPED<br>MEMBERS ACTUAL<br>(including transfers) |  |
| JULY/AUG/SEPT | 0             | 0           | 0             | JULY/AUG/SEPT                  | 0                       | 0                       | 4                                                  |  |
| OCT/NOV/DEC   | 0             | 0           | 0             | OCT/NOV/DEC                    | 0                       | 0                       | 0                                                  |  |
| JAN/FEB/MAR   | 0             | 0           | 0             | JAN/FEB/MAR                    | 0                       | 0                       | 0                                                  |  |
| APR/MAY/JUNE  | 2             | 0           | 0             | APR/MAY/JUNE                   | 50                      | 0                       | 0                                                  |  |